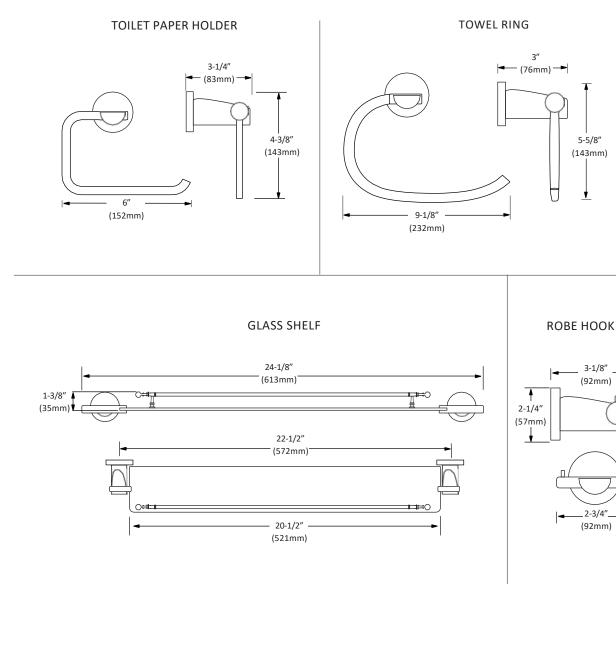

5-5/8"

3-1/8"

(92mm)

2-3/4"

(92mm)

Disclaimer: Nerval makes every effort to provide accurate specification data. However, specification may change without notice. Please visit the Nerval website to see NERVAL'S TERMS AND CONDITONS.

## SPECIFICATION